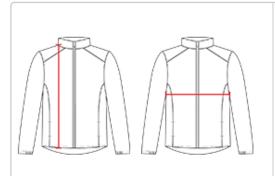

## **HOW TO MEASURE**

These product specimcations reference a product's measurements. For sizing information and guidance, please reference our sizing charts.

#### **BODY LENGTH**

Measured on the front from the shoulder/neck intersection to the bottom of the garment.

#### **CHEST WIDTH**

Measured across the chest, 1" below the armhole seam.