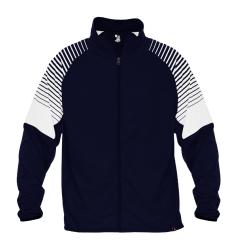

# #772000 MEN'S LINEUPOUTERCOREJACKET

- 100% Polyester fabric
- Sublimated raglan sleeve panels
- · Self-fabric collar
- Double-needle hem
- Badger heat seal logo on left sleeve