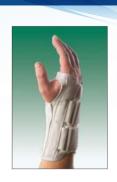

# Product: Deluxe Carpal Tunnel Wrist Brace Model: L-13X, R-12X

- Ideal for carpal tunnel syndrome, wrist sprains, strains or after cast removal.
- Constructed of durable, breathable canvas material for maximum wear and comfort.
- Anatomically cut to immobilize the wrist while permitting full finger movement.
- Hook and loop closure for easy adjustment.
- 8" length.

## **HOW TO APPLY:**

Unfasten closures. Pull brace over hand ensuring wide stay is on palm side of hand and plastic loop buckles on the top of the hand. Using free hand, thread the straps thru the plastic loops, pull until snug, and attach hook and loop. Readjust if necessary.