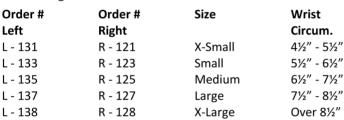

# **Application Instructions**

# Product: Deluxe Carpal Tunnel Wrist Brace Model: L-13X, R-12X

- Ideal for carpal tunnel syndrome, wrist sprains, strains or after cast removal.
- Constructed of durable, breathable canvas material for maximum wear and comfort.
- Anatomically cut to immobilize the wrist while permitting full finger movement.
- Hook and loop closure for easy adjustment.
- 8" length.



## SIZING:

Measure around center of wrist. Specify Right or Left.

## **HOW TO APPLY:**

Unfasten closures. Pull brace over hand ensuring wide stay is on palm side of hand and plastic loop buckles on the top of the hand. Using free hand, thread the straps thru the plastic loops, pull until snug, and attach hook and loop. Readjust if necessary.

#### **CARE INSTRUCTIONS:**

Fasten closures. Hand wash in cold water with mild soap. Wrap in a towel to remove excess water (do not twist or wring). Air dry away from heat. Do not tumble dry. Do not bleach.

#### **CAUTION:**

Wear as recommended. Always consult a physician when encountering persistent pain, discomfort, inflammation, or swelling.

**SUGG HCPCS CODE: L3908**