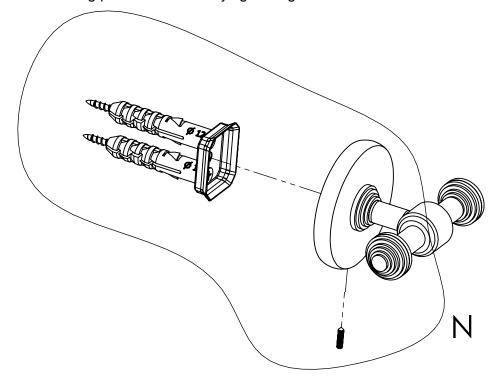

### **Step 2:** Attach Bracket to Mounting Plate.

Place bracket on mounting plate and secure by tightening set screw as shown below.