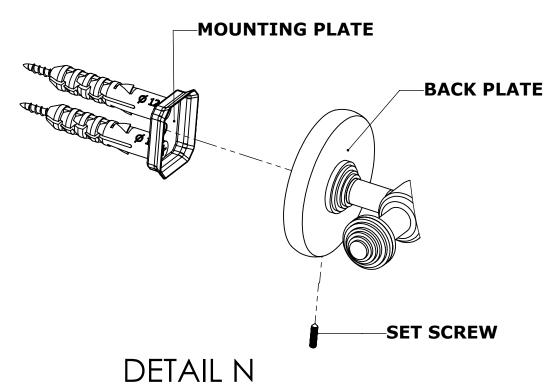

### **Step 2:** Attach Bracket to Mounting Plate.

Place bracket on mounting plate and secure by tightening set screw as shown below.