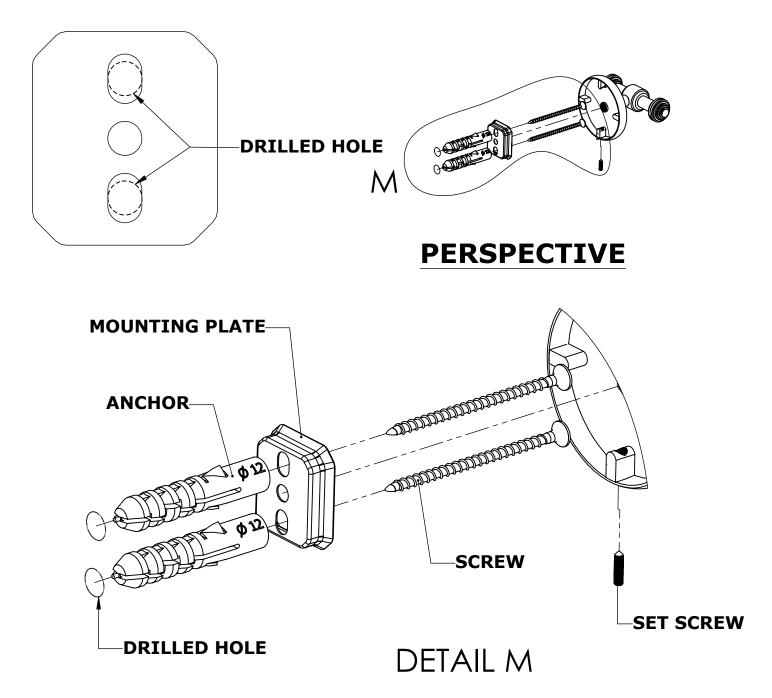

#### Step 1: Drill holes in Wall for screw anchors and attach Mounting Plate to Wall

Determine your desired location for installation and make a mark for the location of the mounting plate. Remove mounting plate from backplate by loosening set screw in backplate as pictured below. Place center hole of mounting plate over mark made above. Make 2 marks where mounting screws will be placed as shown below. Drill hole at each of the marks. (You may substitute other style mounting anchors or screws if desired). Place anchors into the holes made. Place mounting plate over holes and secure to mounting surface using screws as shown below.