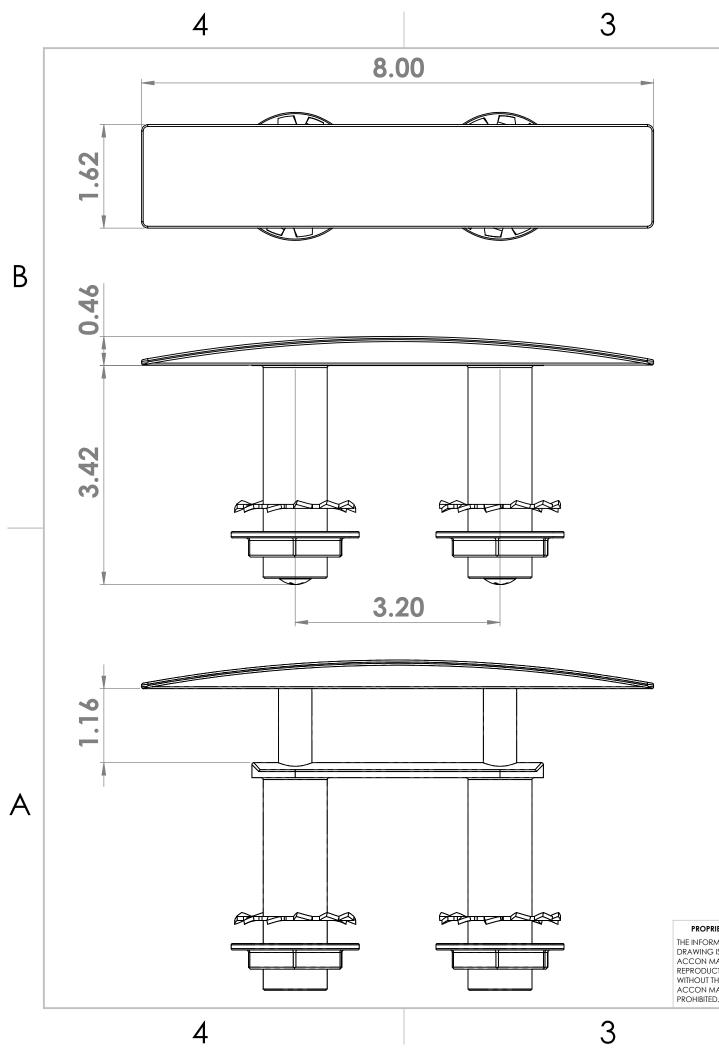

2

2

|      |      |      |                                         | Α |  |  |  |  |
|------|------|------|-----------------------------------------|---|--|--|--|--|
|      | NAME | DATE | ACCON MADINE LIC                        |   |  |  |  |  |
|      | MARC | 2.21 | ACCON MARINE, LLC.                      |   |  |  |  |  |
| )    |      |      | TITLE:                                  |   |  |  |  |  |
| ٦.   |      |      | 490-8-WEBSITE                           |   |  |  |  |  |
| R.   |      |      | 470-0-VVLD311L                          |   |  |  |  |  |
|      |      |      |                                         |   |  |  |  |  |
| ITS: |      |      | size dwg. no.<br><b>B</b> 490-8-WEBSITE |   |  |  |  |  |
|      |      |      | SCALE: 1:1.5 WEIGHT: SHEET 1 OF 1       |   |  |  |  |  |
|      |      |      |                                         |   |  |  |  |  |