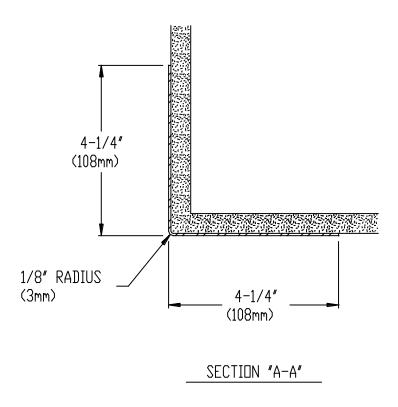

## **SPECIFICATION**

Surface Mounted Outside Corner Guard shall be fabricated of alloy 18-8 stainless steel, type 304,  $N^{\circ}18$  gauge with a 1/8" (3.2mm) radius outside edge. Width of guard on each side shall be 4-1/4" (108mm) x 48" long (1219mm). All exposed edges shall be smooth and fully deburred. Back surface shall be rough textured to facilitate adherance to wall surface. All exposed surfaces shall be  $N^{\circ}2$  4 satin finish and be protected during shipment with a PVC film easily removable after installation.