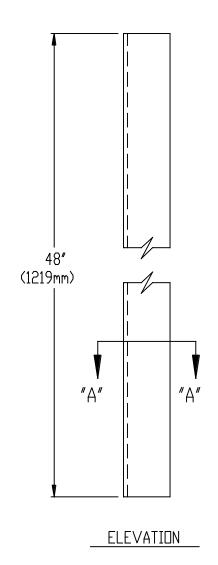

## **SPECIFICATION**

Surface Mounted Outside Corner Guard shall be fabricated of alloy 18-8 stainless steel, type 304,  $N^{\circ}18$  gauge with a 1/8" (3.2mm) radius outside edge. Width of guard on each side shall be 4-1/4" (108mm) x 48" long (1219mm). All exposed edges shall be smooth and fully deburred. Back surface shall be rough textured to facilitate adherance to wall surface. All exposed surfaces shall be  $N^{\circ}2$  4 satin finish and be protected during shipment with a PVC film easily removable after installation.