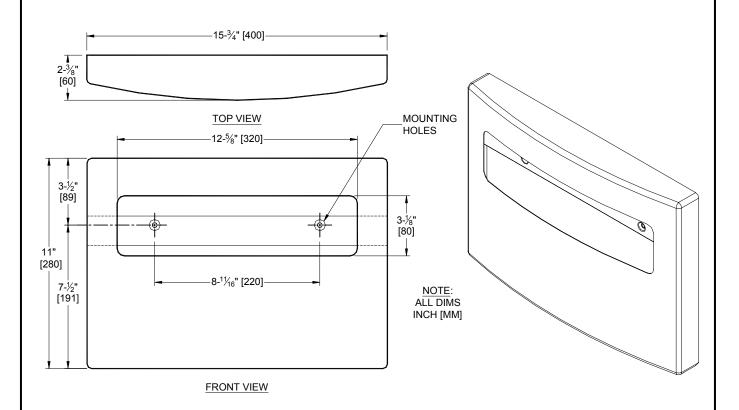

## **INSTALLATION**

Mount unit on wall or partition surface using two (2) № 10 x 1-1/4" (32) self-tapping flat head screws (by others). Mounting holes are clearly accessible through dispenser slot for installation and concealed behind dispenser box for vandal resistant locking after dispense product is loaded. For compliance with ADA Accessibility Guidelines install unit so that centerline of dispenser slot is 48" (1219) maximum above finished floor (AFF) if clear floor access is provided or 46" (1168) maximum AFF if side reach over an obstruction only is provided (i.e.: vanity).