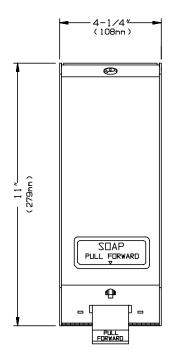

### **SPECIFICATION**

Surface Mounted Disposable Cartridge Soap Dispenser unit shall be fabricated of alloy 18-8 stainless steel, type 304. Dispenser housing and wall bracket shall be 16 gauge. Dispenser door shall be 22 gauge, attached to unit at the bottom with a full length 3/16'' (5mm) dia. stainless steel multi-staked piano hinge and held closed with a tumbler lock keyed alike to other ASI washroom equipment. Dispenser lever shall be a ruggedized Zamak alloy casting. All exposed surfaces shall have  $N^{\circ}$  4 satin finish and be protected during shipment with PVC film that shall be easily removable after installation. Valve shall be fabricated of heavy-duty vinyl and shall be permanently attached to a disposable soap cartridge.

#### INSTALLATION

Unit is surface mounted to wall or partition using  $N^{\circ}$  10 screws (by others) through concealed mounting holes. For compliance with ADA Accessibility Guidelines, unit should be installed so that dispenser lever is 54" (1372mm) maximum above finished floor (AFF) if clear floor side reach access is provided or 48" (1219mm) maximum AFF if clear floor forward reach access only is provided or 46" (1168mm) max. AFF if side reach over an obstruction is only provided (i.e. vanity). For general utility install unit so that lever is 46" (1168mm) AFF or 15" (382mm) above wash basin.

## **OPERATION**

Soap is forced through disposable valve by pulling a lever forward. Disposable cartridges are available to dispense soap, hand lotion, heavy duty cleaner, waterless cleaner and antiseptic soap and are typically good for 1500 washings. Typical soap cartridges are super-concentrated cleansing formula approved for medical and food handling facilities.