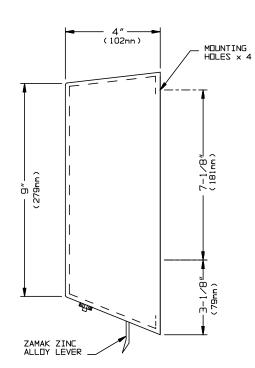

### **SPECIFICATION**

Surface Mounted Disposable Cartridge Soap Dispenser unit shall be fabricated of alloy 18-8 stainless steel, type 304. Dispenser housing and wall bracket shall be 16 gauge. Dispenser door shall be 22 gauge, attached to unit at the bottom with a full length 3/16'' (5mm) dia. stainless steel multi-staked piano hinge and held closed with a tumbler lock keyed alike to other ASI washroom equipment. Dispenser lever shall be a ruggedized Zamak alloy casting. All exposed surfaces shall have  $N^{\circ}$  4 satin finish and be protected during shipment with PVC film that shall be easily removable after installation. Valve shall be fabricated of heavy-duty vinyl and shall be permanently attached to a disposable soap cartridge.

#### INSTALLATION

Unit is surface mounted to wall or partition using  $N^{\circ}$  10 screws (by others) through concealed mounting holes. For compliance with ADA Accessibility Guidelines, unit should be installed so that dispenser lever is 54" (1372mm) maximum above finished floor (AFF) if clear floor side reach access is provided or 48" (1219mm) maximum AFF if clear floor forward reach access only is provided or 46" (1168mm) max. AFF if side reach over an obstruction is only provided (i.e. vanity). For general utility install unit so that lever is 46" (1168mm) AFF or 15" (382mm) above wash basin.