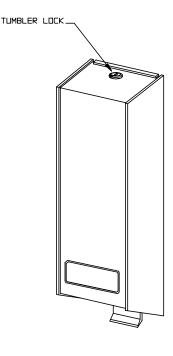

### **SPECIFICATION**

Surface Mounted Disposable Cartridge Soap Dispenser unit shall be fabricated of alloy 18-8 stainless steel, type 304. Dispenser housing and wall bracket shall be 16 gauge. Dispenser door shall be 22 gauge, attached to unit at the bottom with a full length 3/16'' (5mm) dia. stainless steel multi-staked piano hinge and held closed with a tumbler lock keyed alike to other ASI washroom equipment. Dispenser lever shall be a ruggedized Zamak alloy casting. All exposed surfaces shall have  $N^{\circ}$  4 satin finish and be protected during shipment with PVC film that shall be easily removable after installation. Valve shall be fabricated of heavy-duty vinyl and shall be permanently attached to a disposable soap cartridge.