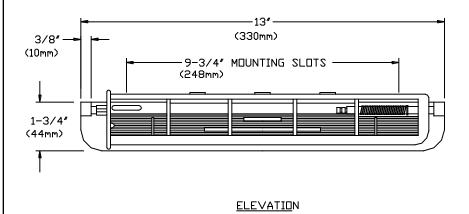

## **SPECIFICATION**

Surface Mounted Roll Paper Towel Holder with controlled delivery spindle shall hold and dispense all standard core roll paper towels up to 6" (152mm) in dia. and shall be fabricated of die cast aluminum with a satin matte silver-gray finish. The "no waste" rocking action spindle shall be fabricated of impact resistant, ABS thermoplastic and be theft resistant with a concealed release mechanism. Spindle shall rotate 1/2 revolution for each operation and return to its original position. Roll core shall not be removable until paper is exhausted.

## INSTALLATION

Unit is surface mounted on wall using Nº10 self tapping screws (supplied). For compliance with ADA Accessibility Guidelines, unit should be installed so that roll centerline is 54" (1372mm) maximum above finished floor (AFF) if clear floor side reach access is provided or 48" (1219mm) max. AFF if clear floor forward reach access is provided or 46" (1168mm) max. AFF if side reach over an obstruction is only provided (i.e. vanity).