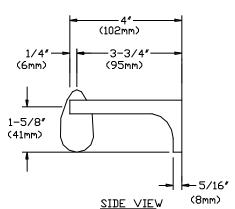

## **SPECIFICATION**

Surface Mounted Roll Paper Towel Holder with controlled delivery spindle shall hold and dispense all standard core roll paper towels up to 6" (152mm) in dia. and shall be fabricated of die cast aluminum with a satin matte silver-gray finish. The "no waste" rocking action spindle shall be fabricated of impact resistant, ABS thermoplastic and be theft resistant with a concealed release mechanism. Spindle shall rotate 1/2 revolution for each operation and return to its original position. Roll core shall not be removable until paper is exhausted.

## INSTALLATION

Unit is surface mounted on wall using Nº10 self tapping screws (supplied). For compliance with ADA Accessibility Guidelines, unit should be installed so that roll centerline is 54" (1372mm) maximum above finished floor (AFF) if clear floor side reach access is provided or 48" (1219mm) max. AFF if clear floor forward reach access is provided or 46" (1168mm) max. AFF if side reach over an obstruction is only provided (i.e. vanity).