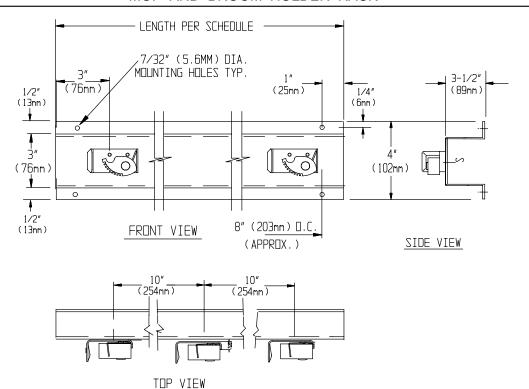

## **SPECIFICATION**

Mop and Broom Holder Rack shall be fabricated of one-piece hi-hat channel alloy 18-8 stainless steel, type 304, 20 gauge (.9mm) with  $N^{\circ}$  4 satin finish. Horizontal edges of hi-hat shall return 3-1/2" (89mm) to wall. Mop holder brackets shall be fabricated of cadmium-plated steel and shall be ribbed for rigidity. Each mop holder shall have a pivoting spring loaded serrated rubber cam that shall hold round handles of 7/8" to 1-1/4" (22mm to 32mm) dia. wedged against ribbed clamp plate.