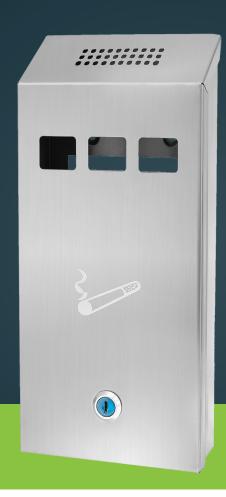

## STAINLESS STEEL WALL-MOUNTED CIGARETTE DISPOSAL TOWER

## **Features & Benefits**

- Weather and fire resistant
- Includes inner receptacle
- Restricted opening prevents non-cigarette waste disposal
- Easy to remove inner receptacle for cleaning
- Mounting hardware included

| Item#     | Material        | Color           | Туре         | Operation | Unit Dimensions           | Master Case<br>Quantity |
|-----------|-----------------|-----------------|--------------|-----------|---------------------------|-------------------------|
| 490-03-SS | Stainless Steel | Stainless Steel | Wall Mounted | Manual    | H 12.2" x W 5.5" x D 3.3" | 10                      |