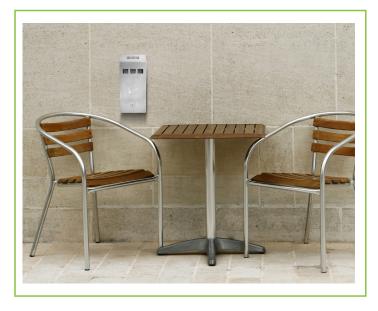

## STAINLESS STEEL WALL-MOUNTED CIGARETTE DISPOSAL TOWER

## **Features & Benefits**

- Weather and fire resistant
- Includes inner receptacle
- Restricted opening prevents non-cigarette waste disposal
- Easy to remove inner receptacle for cleaning
- Mounting hardware included