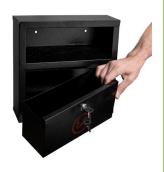

## **Features & Benefits**

- Weather and fire resistant
- Includes inner receptacle
- Restricted opening prevents noncigarette waste disposal
- Easy to remove inner receptacle for cleaning
- Mounting hardware included