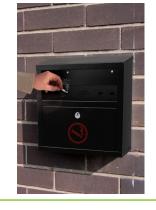

## CIGARETTE DISPOSAL STATION

## **Cigarette Disposal Station**

## **Features & Benefits**

- Weather and fire resistant
- Includes inner receptacle
- Restricted opening prevents noncigarette waste disposal
- Easy to remove inner receptacle for cleaning
- Mounting hardware included