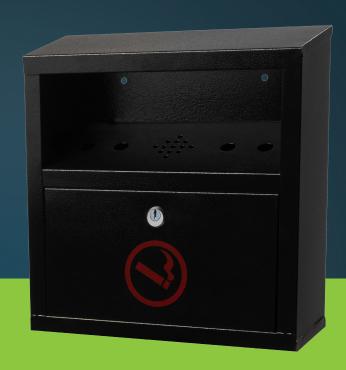

## CIGARETTE DISPOSAL STATION

## **Cigarette Disposal Station**

## **Features & Benefits**

- Weather and fire resistant
- Includes inner receptacle
- Restricted opening prevents noncigarette waste disposal
- Easy to remove inner receptacle for cleaning
- Mounting hardware included