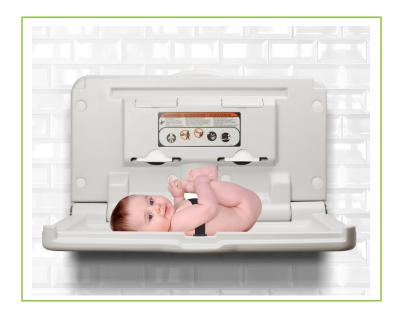

## BABY CHANGING STATION

## **Features & Benefits**

- High density polypropylene plastic construction with protective antimicrobial coating
- Meets global ADA, FDA, & ASTM safety standards for enhanced child protection
- Safety belt securely holds child in place
- Two side hooks for hanging diaper bag and personal items off the floor
- Dual liner holders for up to 100 film liners to shield child from table surface
- Mounting hardware and multi-lingual instructions included

| Item # | Cover Material           | Cover Finish | Туре         | Operation | Open Dimensions             | Closed Dimensions         | Master Case<br>Quantity | MSRP     |
|--------|--------------------------|--------------|--------------|-----------|-----------------------------|---------------------------|-------------------------|----------|
| 411    | Polypropylene<br>Plastic | White        | Wall Mounted | Manual    | 34.25"W x 20.31"H x 19.68"D | 34.35" W x 20.21" H x 4"D | 1                       | \$275.00 |