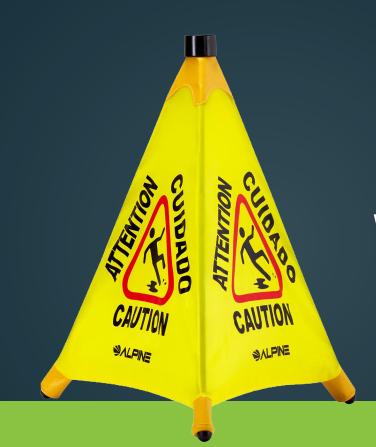

## POP-UP **WET FLOOR SIGN**

## **Features & Benefits**

- Spring loaded pop-open tri-corner design for quick hazardous condition marking
- Compact wall-mounted holder for easy storage and use
- Velcro strap securely bands legs for compact storage and easy removal
- 3-sided warning increases stability and visibility vs.
  2-sided "sandwich board" designs