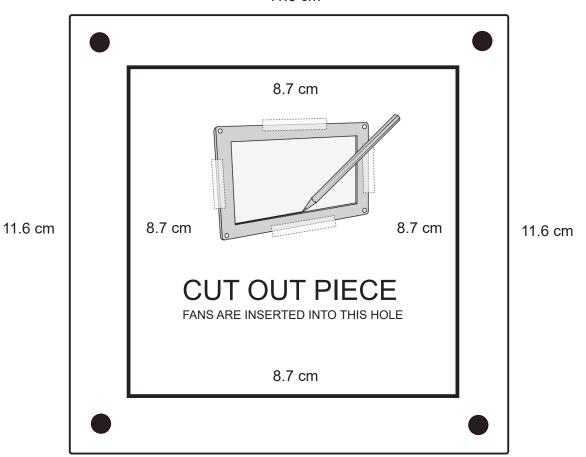

## **CUT OUT TEMPLATE** AIRPLATE S1

1. AIRPLATE fans include plastic tracing stencils which are recommended to be used for accuracy.

2. When printing this PDF, please check printer settings to make sure the print is not being scaled.

3. Please measure the lines on this page with a ruler to check if it has been scaled by the printer.

4. The thicker lines indicate where to cut. The lighter lines display where the mounting plate will cover.

5. Screw holes are approximately 4 to 5 mm diameter in size.

6. If you have any questions or concerns, our contact information can be found on www.acinfinity.com

AIRPLATE fans include plastic tracing stencils which are recommended to be used for accuracy. This template should only be used as a reference and product specifications may be changed without warning.