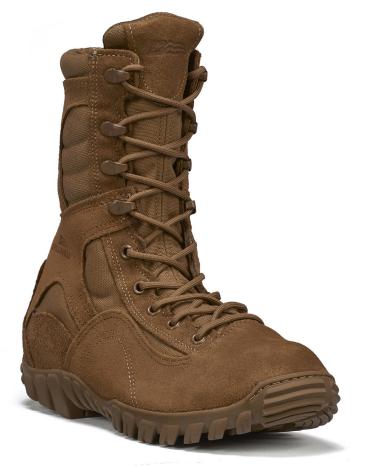

## **SABRE** 533 US Navy Certified Hot Weather Hybrid Assault Boot

USA Made and Berry Compliant, the Belleville Sabre Navy Certified boot is built to provide superior lightweight comfort and protection in hot weather conditions. With its special hybrid construction and design, the Sabre is a multi-terrain boot that is responsive to the varying environments in which it's worn.

- HEIGHT:8" (Standard Military Height)UPPER:100% cattlehide leather & nylon fabricMIDSOLE:Highly cushioned, shock absorbent midsoleOUTSOLE:100% rubber EXCLUSIVE VIBRAM® "IBEX" outsole<br/>for rugged terrain
- **INSOLE:** Dual density molded removable insert

## SPECIAL FEATURES:

- > Low profile sole reduces weight & improves mobility
- > Sharp angled lugs and defined heel maximize traction
- > Deeply serrated toe bumper aids in vertical climbing & crawling
- > Rappelling bars on outsole extend wear
- > Aggressive lace-to-toe style allows for a customized fit
- > Breathable moisture-wicking lining
- > Certification 25CY33-002371-225-01
- > Berry Compliant
- > AR 670-1 Compliant
- > AFI 36-2903 Compliant