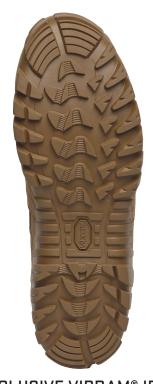

- HEIGHT:8" (Standard Military Height)UPPER:100% cattlehide leather & nylon fabricMIDSOLE:Highly cushioned, shock absorbent midsoleOUTSOLE:100% rubber EXCLUSIVE VIBRAM® "IBEX" outsole<br/>for rugged terrain
- **INSOLE:** Dual density molded removable insert

## SPECIAL FEATURES:

- > Low profile sole reduces weight & improves mobility
- > Sharp angled lugs and defined heel maximize traction
- > Deeply serrated toe bumper aids in vertical climbing & crawling
- > Rappelling bars on outsole extend wear
- > Aggressive lace-to-toe style allows for a customized fit
- > Breathable moisture-wicking lining
- > Certification 25CY33-002371-225-01
- > Berry Compliant
- > AR 670-1 Compliant
- > AFI 36-2903 Compliant

MEN'S Full Sizes: 4 – 16, R & W Half Sizes: 4.5 – 13.5, R & W

**EXCLUSIVE VIBRAM® IBEX**