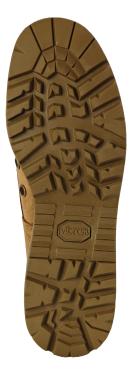

HEIGHT: 8" (Standard Military Height)

**UPPER:** Flesh-side out, full-grain cattlehide leather &

nylon fabric

MIDSOLE: Highly cushioned, shock absorbent midsole

**OUTSOLE:** 100% rubber VIBRAM® Sierra

**INSOLE:** Single density molded removable insert

## **SPECIAL FEATURES:**

> VANGUARD® running shoe sole construction

> CERTIFICATION #150M22-000540-6-49

MEN'S Full Sizes: 5 – 14, R & W Half Sizes: 5.5 – 13.5, R & W

**VIBRAM® SIERRA**