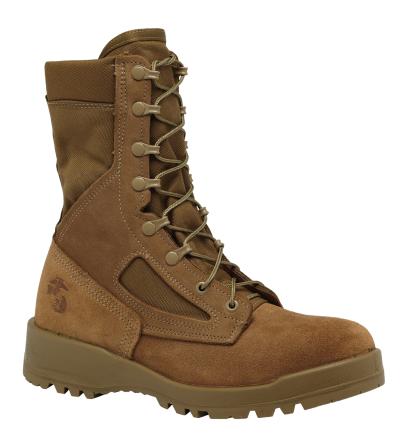

## **590**USMC Hot Weather Combat Boot (EGA)

The 590 boot is modeled after Belleville's most highly recognized boot, the Iconic 390 DES. This model revolutionized military footwear when it was first introduced using the VANGUARD® premium cushioning sole system. This classic boot was constructed to have more of an athletic feel through the utilization of advancements in premium comfort technology.

HEIGHT: 8" (Standard Military Height)

**UPPER:** Flesh-side out, full-grain cattlehide leather &

nylon fabric

MIDSOLE: Highly cushioned, shock absorbent midsole

**OUTSOLE:** 100% rubber VIBRAM® Sierra

**INSOLE:** Single density molded removable insert

## **SPECIAL FEATURES:**

> VANGUARD® running shoe sole construction

> CERTIFICATION #150M22-000540-6-49

MEN'S Full Sizes: 5 – 14, R & W Half Sizes: 5.5 – 13.5, R & W

**VIBRAM® SIERRA**