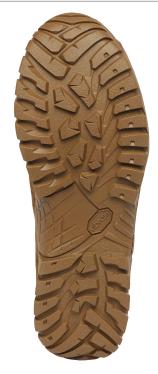

HEIGHT:8" (Standard Military Height)UPPER:100% cattlehide leather & nylon fabricMIDSOLE:Highly cushioned, shock absorbent midsoleOUTSOLE:100% rubber EXCLUSIVE VIBRAM® "INCISOR"INSOLE:Single density molded removable insert

WOMEN'S Full Sizes: 4 – 10, R & W Half Sizes: 4.5 – 9.5, R & W

**EXCLUSIVE VIBRAM® INCISOR**