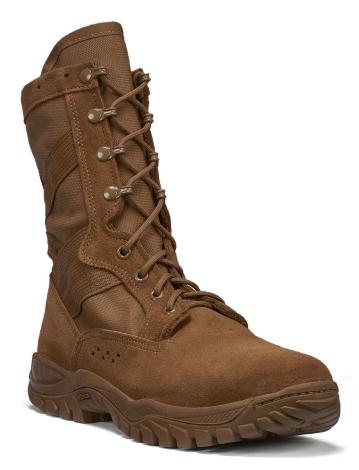

## **ONE XERO**<sup>™</sup> FC320 Female Ultra Light Assault Boot

Designed with the idea that lightweight is not just a feature but a requirement, the female FC320 is one of the lightest Berry Compliant boots in the market. This mission ready boot is built on an athletic strobel-stitch construction and features the exclusive VIBRAM® "Incisor" outsole.

HEIGHT:8" (Standard Military Height)UPPER:100% cattlehide leather & nylon fabricMIDSOLE:Highly cushioned, shock absorbent midsoleOUTSOLE:100% rubber EXCLUSIVE VIBRAM® "INCISOR"INSOLE:Single density molded removable insert

## SPECIAL FEATURES:

- > Medial & lateral dual ventilation zones
- > Athletic strobel-stitch construction
- > Weighs approximately 20 ounces per half pair
- > Berry Compliant
- > AR 670-1 Compliant
- > AFI 36-2903 Compliant