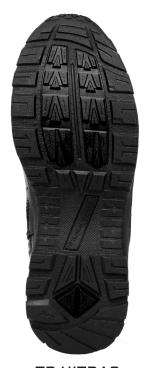

HEIGHT: 7'

UPPER: Durable leather with full grain polishable toe &

air mesh nylon

MIDSOLE: Shock absorbing EVA

OUTSOLE: Dual density nitrile rubber that is non-marking,

slip-resistant, & oil resistant

INSOLE: PTO® (Power Take Off) removable, load-bearing