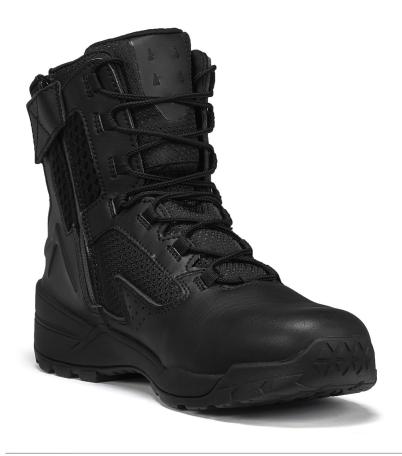

## **Ultralight Side-Zip Tactical Boot**

An ultralight tactical boot featuring a regulation-friendly polishable leather toe and water/bloodborne pathogen proof membrane, the 10-40 Series is engineered to provide maximum comfort and support without the weight of standard duty boots. At the core of the new series is the PTO® orthotic footbed; a proprietary, loadbearing removable insert that uniquely combines the benefits of shock absorbing foam with superior arch support. The 10-40 Series is the new benchmark for light, fast, engineered tactical boots.

HEIGHT: 7'

UPPER: Durable leather with full grain polishable toe &

air mesh nylon

MIDSOLE: Shock absorbing EVA

OUTSOLE: Dual density nitrile rubber that is non-marking,

slip-resistant, & oil resistant

INSOLE: PTO® (Power Take Off) removable, load-bearing

## SPECIAL FEATURES:

- > Polyurethane-coated, water resistant YKK side zipper
- > Molded TPU heel stabilizer
- > Athletic-style "qhilly" lacing system
- > Highly breathable mesh side panels
- > Moisture wicking lining