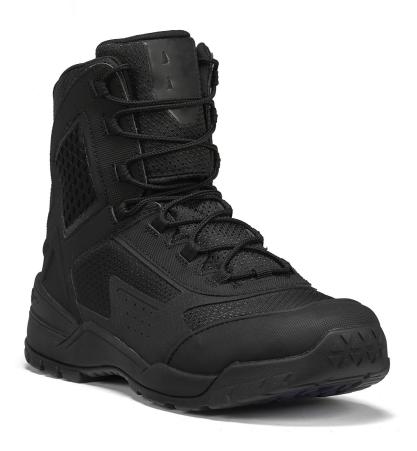

## TR1040-T Ultralight Tactical Boot

An ultralight tactical boot, the 10-40 Series is engineered to provide maximum comfort and support without the weight of standard duty boots. At the core of the new series is the PTO® orthotic footbed; a proprietary, load-bearing removable insert that uniquely combines the benefits of shock absorbing foam with superior arch support. The 10-40 Series is the new benchmark for light, fast, engineered tactical boots.

HEIGHT: 7"

UPPER: 100% textile with an abrasion-resistant

TPU toe cap for added protection

MIDSOLE: Shock absorbing EVA

OUTSOLE: Dual density nitrile rubber that is non-marking,

slip-resistant, & oil resistant

## SPECIAL FEATURES:

- > Molded TPU heel stabilizer
- > Athletic-style "ghilly" lacing system
- > Highly breathable mesh side panels
- > Moisture wicking lining

**MEN'S** Full Sizes: 4 – 14, R & W Half Sizes: 5.5 – 11.5, R & W