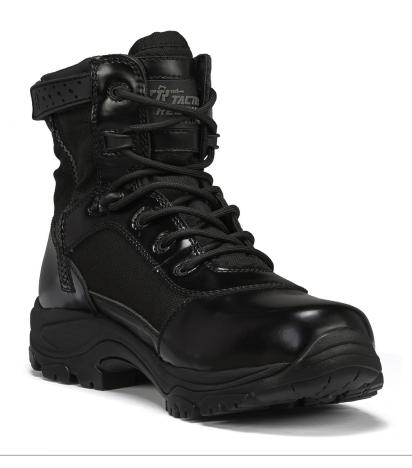

## **CLASS-A TR906Z**

## 6" Hot Weather High Shine Side-Zip Boot

Precisely engineered for all-day comfort, the Class A series provides combination of superior cushioning and enhanced stability. Patrol or parade, the TR906Z delivers a tactical boot with a professional profile to meet all uniform requirements. And with each pair pre-polished at the factory, these boots are CLASS-A READY...right out of the box.

HEIGHT: 6'

UPPER: Smooth, full-grain cattlehide leather & 1000 denier

ballistic nylon

MIDSOLE: Highly cushioned, shock absorbent midsole

OUTSOLE: Long-wearing rubber outsole is non-marking, oil &

slip resistant

## SPECIAL FEATURES:

- > Factory polished high shine box leather on heel and toe
- > Bal-lacing closure system for greater flexibility in the instep fitting
- > Side-Zipper entry with security overlay
- > Durable, non-metallic molded hardware
- > Lace-lock low profile hook keeps lacing tight and secure