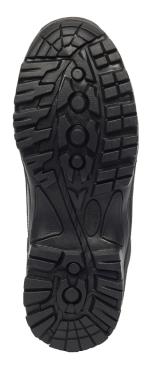

HEIGHT: 6'

UPPER: Smooth, full-grain cattlehide leather & 1000 denier

ballistic nylon

MIDSOLE: Highly cushioned, shock absorbent midsole

OUTSOLE: Long-wearing rubber outsole is non-marking, oil &

slip resistant