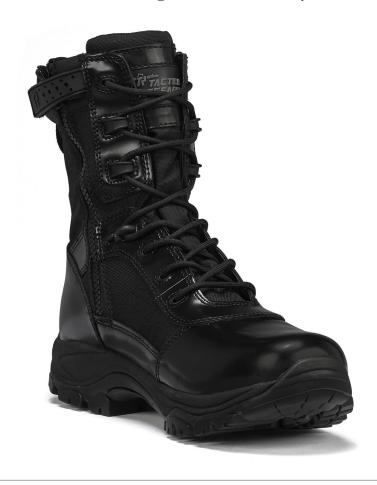

## 8" Hot Weather High Shine Side-Zip Boot

Precisely engineered for all-day comfort, the Class A series provides combination of superior cushioning and enhanced stability. Patrol or parade, the TR908Z delivers a tactical boot with a professional profile to meet all uniform requirements. And with each pair pre-polished at the factory, these boots are CLASS-A READY... right out of the box.

HEIGHT: 8"

UPPER: Smooth, full-grain cattlehide leather & 1000 denier

ballistic nylon

MIDSOLE: Highly cushioned, shock absorbent midsole

OUTSOLE: Long-wearing rubber outsole is non-marking, oil &

slip resistant

## SPECIAL FEATURES:

- > Factory polished high shine box leather on heel and toe
- > Bal-lacing closure system for greater flexibility in the instep fitting
- > Side-Zipper entry with security overlay
- > Durable, non-metallic molded hardware
- > Lace-lock low profile hook keeps lacing tight and secure