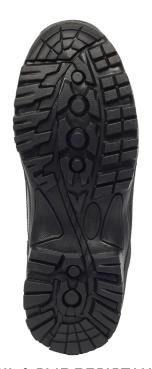

HEIGHT: 8"

UPPER: Smooth, full-grain cattlehide leather & 1000 denier

ballistic nylon

MIDSOLE: Highly cushioned, shock absorbent midsole

OUTSOLE: Long-wearing rubber outsole is non-marking, oil &

slip resistant

**MEN'S** Full Sizes: 4 – 15, R & W Half Sizes: 4.5 – 11.5, R & W

**DIL & SLIP RESISTANT**