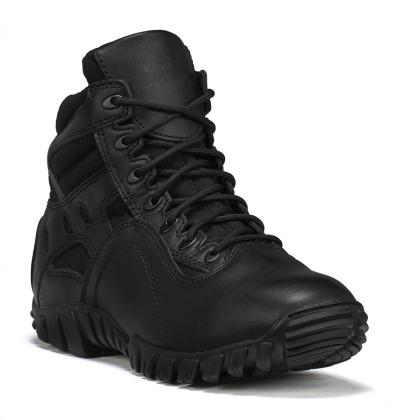

## KHYBER TR966

## Hot Weather Lightweight Tactical Boot

Whether you're standing stationary for hours at a time or performing tactical operations where movement is essential, the 6" Khyber TR966 will provide both stability and flexibility in any application. In addition, with great design features to add to overall comfort and durability, such as its lace-to-toe lacing system for a customized fit, the TR966 is the top choice for everyday use.

HEIGHT:

6" (Above-the-Ankle)

**UPPER:** 

Durable leather with full grain polishable toe &

nvlon fabric

MIDSOLE:

Highly cushioned, shock absorbent midsole

**OUTSOLE:** 

## SPECIAL FEATURES:

- > Low profile sole reduces weight & improves mobility
- > Sharp angled lugs and defined heel maximize traction
- > Rappelling bars on outsole extend wear
- > Aggressive lace-to-toe style allows for a customized fit
- > Air Mesh breathable, moisture-wicking lining