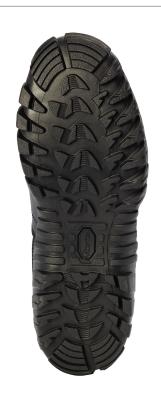

100% rubber EXCLUSIVE VIBRAM® "IBEX" outsole

for rugged terrain

INSOLE:

TR-1® load bearing orthotic insole

## SPECIAL FEATURES:

- > Low profile sole reduces weight & improves mobility
- > Sharp angled lugs and defined heel maximize traction
- > Rappelling bars on outsole extend wear
- > Aggressive lace-to-toe style allows for a customized fit
- > Air Mesh breathable, moisture-wicking lining

MEN'S Full Sizes: 3 - 16, R & W

Half Sizes: 3.5 - 11.5, R & W

**EXCLUSIVE VIBRAM® IBEX**