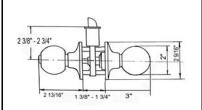

#### BHP ITEM# 10226DC - Privacy Set

Grade III tubular privacy set. All metal components

Door Prep - Crossbore 2 1/8", Edge Bore 1", Latch Face 1"x2 1/4"

Door Thickness - 1 3/8" to 1 3/4"

**Function** - Both sides locked or unlocked by inside center turn-button. Als can be opened by emergency key

Strike - Full lip radius corner standard. Other options available

**Latch** - 1/2" throw bolt, 2 3/8" or 2 3/4" backset adjustable. Radius corner face plate standard. Other options available

Door Handing - Non - handed