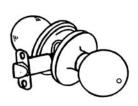

#### BHP ITEM# 10226DC - Privacy Set

Grade III tubular privacy set. All metal components

Door Prep - Crossbore 2 1/8", Edge Bore 1", Latch Face 1"x2 1/4"

Door Thickness - 1 3/8" to 1 3/4"

**Function** - Both sides locked or unlocked by inside center turn-button. Als can be opened by emergency key

Strike - Full lip radius corner standard. Other options available

**Latch** - 1/2" throw bolt, 2 3/8" or 2 3/4" backset adjustable. Radius corner face plate standard. Other options available

Door Handing - Non - handed