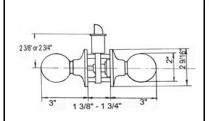

## BHP ITEM# 10126DC - Passage Set

Grade III tubular passage set. All metal components

Door Prep - Crossbore 2 1/8", Edge Bore 1", Latch Face 1"x2 1/4"

**Door Thickness** - 1 3/8" to 1 3/4" **Function**: Both sides always free

Strike - Full lip radius corner standard. Other options available

Latch - 1/2" throw bolt, 2 3/8" or 2 3/4" backset adjustable. Radius corner

face plate standard. Other options available

Door Handing - Non - handed