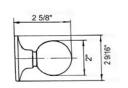

## BHP ITEM# 10126DC - Passage Set

Grade III tubular passage set. All metal components

Door Prep - Crossbore 2 1/8", Edge Bore 1", Latch Face 1"x2 1/4"

**Door Thickness** - 1 3/8" to 1 3/4" **Function**: Both sides always free

Strike - Full lip radius corner standard. Other options available

Latch - 1/2" throw bolt, 2 3/8" or 2 3/4" backset adjustable. Radius corner

face plate standard. Other options available

Door Handing - Non - handed