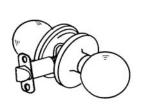

## BHP ITEM# 10126DC - Passage Set

Grade III tubular passage set. All metal components

Door Prep - Crossbore 2 1/8", Edge Bore 1", Latch Face 1"x2 1/4"

**Door Thickness** - 1 3/8" to 1 3/4" **Function**: Both sides always free

Strike - Full lip radius corner standard. Other options available

Latch - 1/2" throw bolt, 2 3/8" or 2 3/4" backset adjustable. Radius corner

face plate standard. Other options available

Door Handing - Non - handed