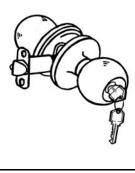

### BHP ITEM# 10526DC - Entry Set

Grade III tubular entry set. All metal components

Door Prep - Crossbore 2 1/8", Edge Bore 1", Latch Face 1"x2 1/4"

Door Thickness - 1 3/8" to 1 3/4"

Function: Both sides locked or unlocked by key out side or center turn-

button inside

Cylinder - 5 pins, Kwikset® KW 1 keyway

Strike - Full lip radius corner standard. Other options available

Latch - 1/2" throw dead latch, 2 3/8" or 2 3/4" backset adjustable. Radius

corner face plate standard. Other options available