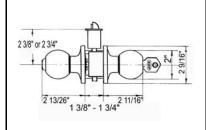

#### BHP ITEM# 10226DC - Privacy Set

Grade III tubular privacy set. All metal components

Door Prep - Crossbore 2 1/8", Edge Bore 1", Latch Face 1"x2 1/4"

Door Thickness - 1 3/8" to 1 3/4"

**Function** - Both sides locked or unlocked by inside center turn-button. Als can be opened by emergency key

Strike - Full lip radius corner standard. Other options available

**Latch** - 1/2" throw bolt, 2 3/8" or 2 3/4" backset adjustable. Radius corner face plate standard. Other options available

Door Handing - Non - handed