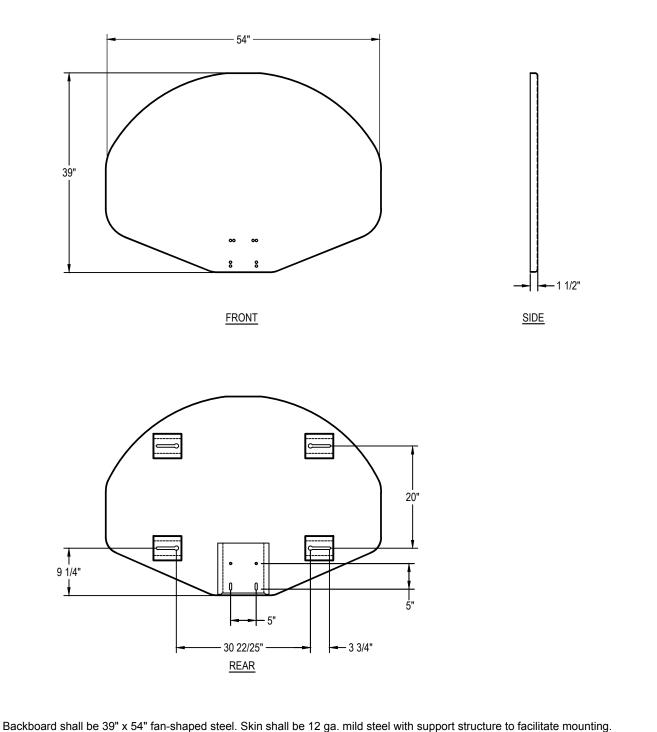

All skin edges shall be formed to create a 1 1/2" lip to add strength. Structure on the rear shall allow mounting to common 20" x 35" supports. The backboard shall be coated with a white polyester powder coated finish. Backboard shall accept rims with a 5" x 5" hole pattern and be manufactured in the USA. Backboard shall carry a 90-day limited warranty. Installation to be completed in accordance to manufacturer's instructions. Do not scale drawings. Weigh approximately 70#.

PRODUCT SPECIFICATION

BA495E ECONOMY FRONT MOUNT STEEL FAN-SHAPED PLAYGROUND BACKBOARD

**REVISED 7/1/17** 

603 L Street, Lincoln, NE 68508 - Phone: (800) 247-7668 - Fax: (800) 638-0698 - www.bisoninc.com - info@bisoninc.com