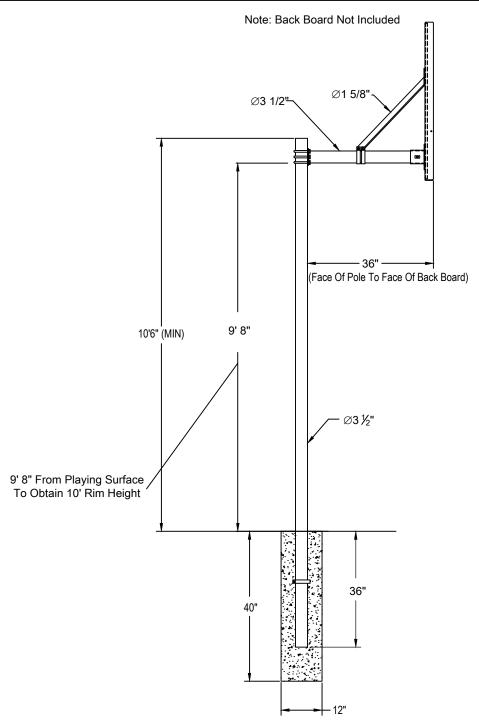

Pole shall be constructed of 3 1/2" outside diameter RS40 flow coated galvanized steel tubing with an 8 ga. wall thickness. Design shall be of a straight pole style and allow for a 36" bury into the ground and a straight adjustable extension that allows for a 36" offset from the front of the pole to the face of the backboard. Two 1 5/8" diameter 13 ga. Flow coated galvanized tubular braces shall support the top of the backboard and connect directly to the pole. Pole shall be designed so that the rim mounts directly to the horizontal pole section through the backboard to eliminate stress on the backboard during play. Pole systems without backboard support braces shall not be considered equal. If a pole is already installed order BA776A for extension arm, backboard and braces. Pole shall carry a minimum 10-year limited warranty and shall weigh approximately