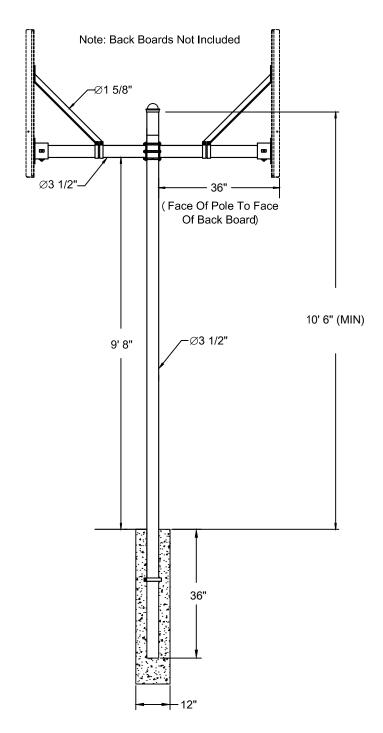

Upright pole shall be constructed of 3 1/2" OD, 8 ga. galvanized structural tube suitable for 36" ground bury. Two 3 1/2" OD, 3 ga. extension arms shall clamp to and extend from the upright pole approximately 36" and be designed so that the selected backboard and rim (ordered separately)is mounted directly to the extension arm for maximum support. Extension arms shall have a hot dipped galvanized finish. Pole shall include four 1 5/8", 13 ga. galvanized tubular braces to support the upper corner of each backboard for stability. Poles without backboard support braces and a direct mount feature shall not be considered equal. Pole shall carry a limited lifetime warranty and weigh approximately 125#. Installation shall be completed in accordance with manufacturer's instructions.