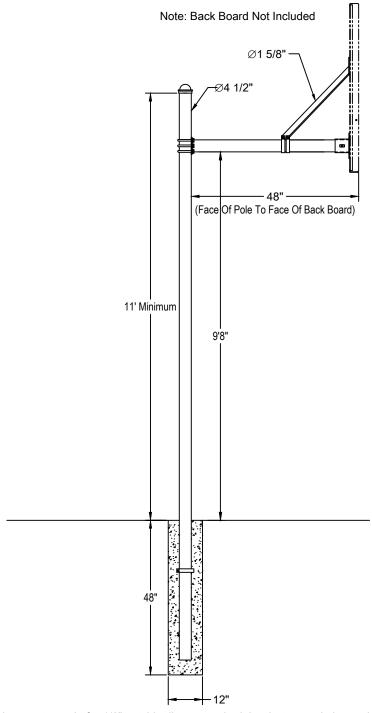

Pole shall be constructed of 4-1/2" outside diameter schedule 40 structural pipe and have a hot dipped galvanized finish. Design shall be a straight pole style and allow for a 48" bury into the ground and have a 48" extension from the front of the pole to the face of the backboard bolted on to the upright section. Two 1 5/8" diameter, 13 ga. flow coated galvanized tubular braces shall support the top of the backboard and connect directly to the pole. Pole shall be designed so that the rim mounts directly to the horizontal pole section through the backboard to eliminate stress on the backboard during play. Pole systems without backboard support braces shall not be considered equal. Installation to be completed in accordance with manufacturer's instructions. Do not scale drawings. Pole shall carry a limited 25-year warranty and weigh approximately 175#.