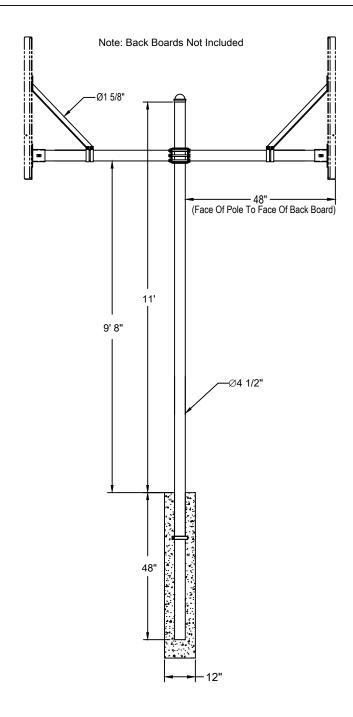

Upright pole shall be constructed of 4 1/2" OD galvanized structural tube suitable for 48" ground bury. Two 4 1/2" OD galvanized extension arms shall clamp to the upright pole, extend from the upright pole 48" and be designed so that the selected backboard and rim (ordered separately) are mounted directly to the extension arm for maximum support. Extension arms shall a hot dipped galvanized finish. Pole shall include four 1 5/8", 13 ga. galvanized tubular braces to support the upper corner of each backboard for stability. Poles without backboard support braces and a direct mount rim feature shall not be considered equal. Pole shall carry a limited 25 year warranty and weigh approximately 240#. Installation shall be completed in accordance with manufacturer's instructions.