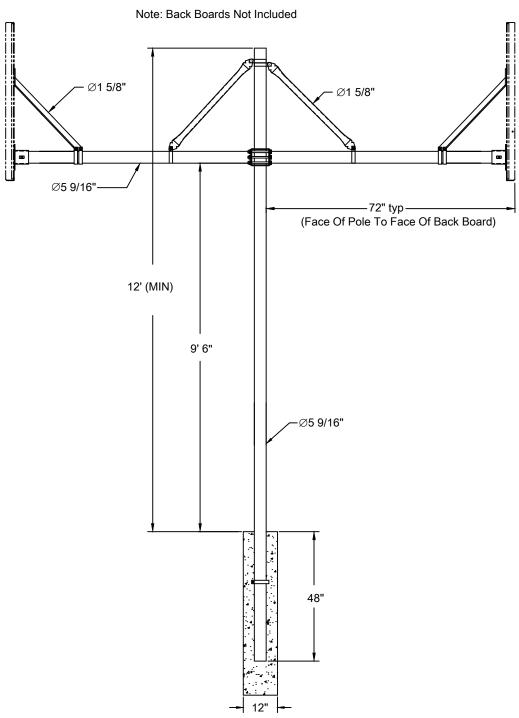

Upright pole shall be constructed of 5 9/16" OD hot dipped galvanized schedule 40 pipe suitable for 48" ground bury. Two 5 9/16" galvanized extension arms shall clamp to the upright pole, extend from the pole 72" and be designed so that the selected backboard and rim (ordered separately) shall mount directly into the extension arm for maximum support. Pole shall include four 1 5/8", 13 ga. galvanized tubular braces to support the upper corners of each backboard and two 1 5/8" 13 ga. galvanized tubular brace to extend between the extension arms and the pole for stability. Poles without backboard support braces and a direct mount rim feature shall not be considered equal. Pole shall carry a limited lifetime warranty and weigh 400#. Installation shall be completed in accordance with manufacturer's instructions.