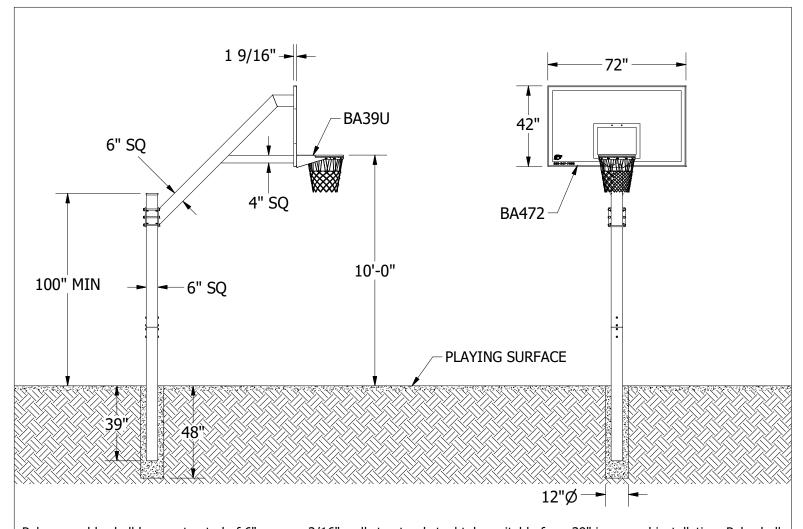

Pole assembly shall be constructed of 6" square, 3/16" wall structural steel tube suitable for a 39" in ground installation. Pole shall be shipped in 2 pieces and attached to the middle by means of two 3/8" x 3" x 12" steel bars, and eight 1/2" x 3/4" button head cap screws forming a single, straight, rigid pole. Connecting points shall be covered by pole padding if padding is included in the system. 45° extension arm shall be 6" square, 3/16" wall structural tube with a 4" square, 1/8" wall steel tube horizontal support and 1/4" thick steel backboard support plate. Pole shall be designed so that rim mounts directly to pole to minimize stress on the backboard. Extension arms shall be mounted by means of 6 each 5/8" grade 8 bolts. Pole systems shall provide a minimum setback from the front of the pole to front of the backboard of 72". Entire pole system shall have a textured black polyester powder coated finish and carry a lifetime functional warranty. Vertical pole shall be capped to keep out rain. Backboard shall be constructed of formed and welded steel with a 42" x 72" rectangular playing surface. Skin shall be 12 ga. mild steel and rear structures shall be 7 ga. and 10 ga. steel. All edges of the skin shall be formed in such a way that no shear edges are exposed. Boards with exposed shear edges shall not be considered equal. The backboard shall be coated with a white polyester powder coated finish and have an official-sized orange shooter's square. backboard shall carry and unconditional lifetime functional warranty. Rim shall consist of two 5/8" diameter high strength steel rings welded together at a minimum of six places. Back and side plates shall be 3/16" thick and be continuously welded. The net attachment slots suitable for nylon (inlcuded) or chain (optional) nets. Individual or continuous wire formed netlocks are not an acceptable equal. Rim shall have an unconditional lifetime warranty and orange powder coat finish. Intallation to be completed in accordance to manufacturers instructions. Do not scale drawings. Entire system weight shall be 525#.