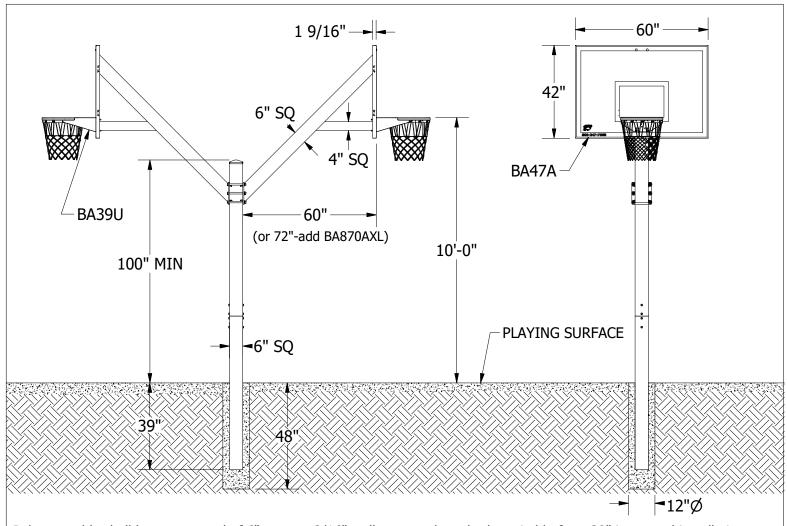

Pole assembly shall be constructed of 6" square, 3/16" wall structural steel tube suitable for a 39" in-ground installation. Pole shall be shipped in 2 pieces and attached in the middle by means of two 3/8" x 3" x 12" steel bar, and eight 1/2" x 3/4" button head cap screws forming a single, straight, rigid pole. Connecting points shall be covered by pole padding if padding is included in the system. 45° extension arm shall be 6" square, 3/16" wall structural tube with a 4" square, 1/8" wall steel tube horizontal support and 1/4" thick steel backboard support plate. Pole shall be designed so that rim mounts directly to pole to minimize stress on the backboard. Extension arm shall be mounted by means of 6 each 5/8" grade 8 bolts. Pole system shall provide a minimum setback from the front of pole to front of backboard of 60". System can be ordered with an optional 72" setback (BA870AXL) if desired. Entire pole system shall have a textured black polyester powder coated finish and carry a lifetime functional warranty. Vertical pole shall be capped to keep out rain. Backboard shall be constructed of formed and welded steel with a 42" x 60" rectangular playing surface. Skin shall be 12 ga. mild steel and rear structure shall be 7 ga. and 10 ga. steel. All edges of the skin shall be formed in such a way that no shear edges are exposed. Boards with exposed shear edges shall not be considered equal. The backboard shall be coated with a white polyester powder coated finish and have an official-sized orange shooter's square. Backboards shall carry an unconditional lifetime functional warranty. Rim shall consist of two 5/8" diameter high strength steel rings welded together at a minimum of six places. Back and side plates shall be 3/16" thick and be continuously welded. The net attachment system shall be of a continuous type constructed of 3/16" x 1" steel with punched net attachment slots suitable for nylon (included) or chain (optional) nets. Individual or continuous wire formed netlocks are not an acceptable equal. Rim shall have an unconditional lifetime warranty and orange powder coated finish. Installation to be completed in accordance to manufacturer's instructions. Do not scale drawings. Entire system weight shall be 500#