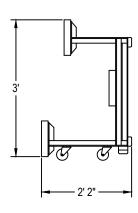

STORAGE POSITION

Bleacher framework shall be constructed of welded aluminum angles and bolt-on horizontal support members. Seat planks and foot planks shall be 10" wide x 1 3/4" thick, clear anodized (seat only) aluminum extrusions with aluminum end caps and be mounted on two steel support frames. For Powder Coated Aluminum Seat Planks order optional BL07SEAT1-XX each plank. Choose any combination of colors; Royal, Scarlet, Navy, Forest Green, Black and White. When in use, bleachers shall sit on four non-marking rubber feet. When tipped up to transport and store, bleachers shall rest on four non-marking 3" diameter swivel casters. Bleachers shall provide two rows of 7 1/2' seating with a total approximate capacity of 10 persons. Bleacher structure shall have a 5-year limited warranty and seat and foot planks shall have a 2-year limited warranty. Installation to be completed in accordance to manufacturer's instructions. Do not scale drawings. Approximate weight shall be 120# each.