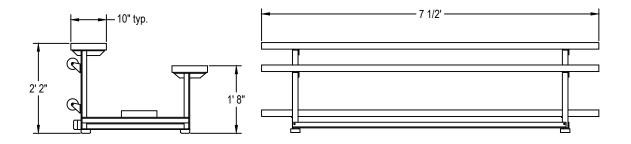

STORAGE POSITION

Bleacher framework shall be constructed of welded aluminum angles and bolt-on horizontal support members. Seat planks and foot planks shall be 10" wide x 1 3/4" thick, clear anodized (seat only) aluminum extrusions with aluminum end caps and be mounted on two steel support frames. For Powder Coated Aluminum Seat Planks order optional BL07SEAT1-XX each plank. Choose any combination of colors; Royal, Scarlet, Navy, Forest Green, Black and White. When in use, bleachers shall sit on four non-marking rubber feet. When tipped up to transport and store, bleachers shall rest on four non-marking 3" diameter swivel casters. Bleachers shall provide two rows of 7 1/2' seating with a total approximate capacity of 10 persons. Bleacher structure shall have a 5-year limited warranty and seat and foot planks shall have a 2-year limited warranty. Installation to be completed in accordance to manufacturer's instructions. Do not scale drawings. Approximate weight shall be 120# each.

BLI0702AA EASY STORE™ 7 1/2' 2-TIER INDOOR ALL ALUMINUM PORTABLE BLEACHERS

REVISED 7/1/17