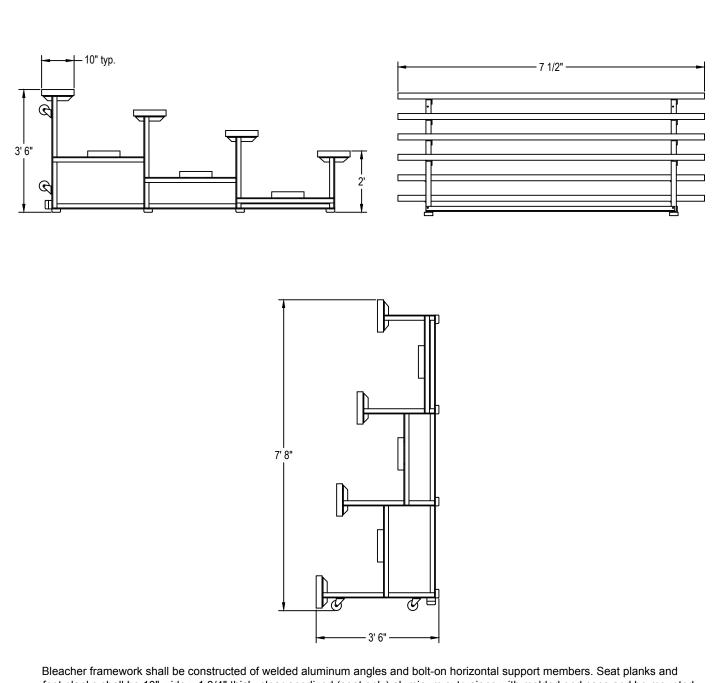

foot planks shall be 10" wide x 1 3/4" thick, clear anodized (seat only) aluminum extrusions with molded end caps and be mounted on two steel support frames. For Powder Coated Aluminum Seat Planks order optional BL07SEAT1-XX for each plank. Choose any combination of colors: Royal, Scarlet, Navy, Forest Green, Black and White. When in use, bleachers shall sit on four non-marking rubber feet. When tipped up to transport and store, bleachers shall rest on four non-marking 3" diameter swivel casters. Bleachers shall provide four rows of 7 1/2' seating with a total approximate capacity of 20 persons. Bleacher structure shall have a 5-year limited warranty and seat and foot planks shall have a 2-year limited warranty. Installation to be completed in accordance to manufacturer's instructions. Do not scale drawings. Approximate weight shall be 190# each.

PRODUCT SPECIFICATION

BLI0704AA EASY STORE™ 7 1/2' 4-TIER INDOOR ALL ALUMINUM PORTABLE BLEACHERS

**REVISED 7/1/17** 

603 L Street, Lincoln, NE 68508 - Phone: (800) 247-7668 - Fax: (800) 638-0698 - www.bisoninc.com - info@bisoninc.com