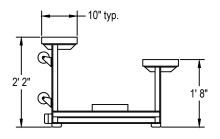

STORAGE POSITION

Bleacher framework shall be constructed of welded aluminum angles and bolt-on horizontal support members. Seat planks and foot planks shall be 10" wide x 1 3/4" thick, clear anodized (seat only) aluminum extrusions with molded end caps and be mounted on three steel support frames. For Powder Coated Aluminum Seat Planks order optional BL15SEAT1-XX for each plank. Choose any combination of colors: Royal, Scarlet, Navy, Forest Green, Black and White. When in use, bleachers shall sit on six non-marking rubber feet. When tipped up to transport and store, bleachers shall rest on six non-marking 3" diameter swivel casters. Bleachers shall provide two rows of 15' seating with a total approximate capacity of 20 persons. Bleacher structure shall have a 5-year limited warranty and seat and foot planks shall have a 2-year limited warranty. Installation to be completed in accordance to manufacturer's instructions. Do not scale drawings. Approximate weight shall be 195# each.