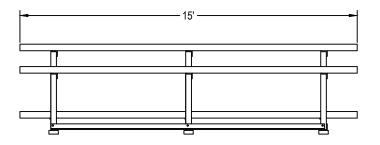

STORAGE POSITION

Bleacher framework shall be constructed of welded aluminum angles and bolt-on horizontal support members. Seat planks and foot planks shall be 10" wide x 1 3/4" thick, clear anodized (seat only) aluminum extrusions with molded end caps and be mounted on three steel support frames. For Powder Coated Aluminum Seat Planks order optional BL15SEAT1-XX for each plank. Choose any combination of colors: Royal, Scarlet, Navy, Forest Green, Black and White. When in use, bleachers shall sit on six non-marking rubber feet. When tipped up to transport and store, bleachers shall rest on six non-marking 3" diameter swivel casters. Bleachers shall provide two rows of 15' seating with a total approximate capacity of 20 persons. Bleacher structure shall have a 5-year limited warranty and seat and foot planks shall have a 2-year limited warranty. Installation to be completed in accordance to manufacturer's instructions. Do not scale drawings. Approximate weight shall be 195# each.