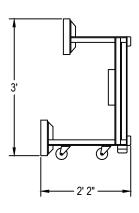

STORAGE POSITION

Bleacher framework shall be constructed of welded aluminum angles and bolt-on horizontal support members. Seat planks and foot planks shall be 10" wide x 1 3/4" thick, clear anodized (seat only) aluminum extrusions with molded end caps and be mounted on three steel support frames. For Powder Coated Aluminum Seat Planks order optional BL15SEAT1-XX for each plank. Choose any combination of colors: Royal, Scarlet, Navy, Forest Green, Black and White. When in use, bleachers shall sit on six non-marking rubber feet. When tipped up to transport and store, bleachers shall rest on six non-marking 3" diameter swivel casters. Bleachers shall provide two rows of 15' seating with a total approximate capacity of 20 persons. Bleacher structure shall have a 5-year limited warranty and seat and foot planks shall have a 2-year limited warranty. Installation to be completed in accordance to manufacturer's instructions. Do not scale drawings. Approximate weight shall be 195# each.