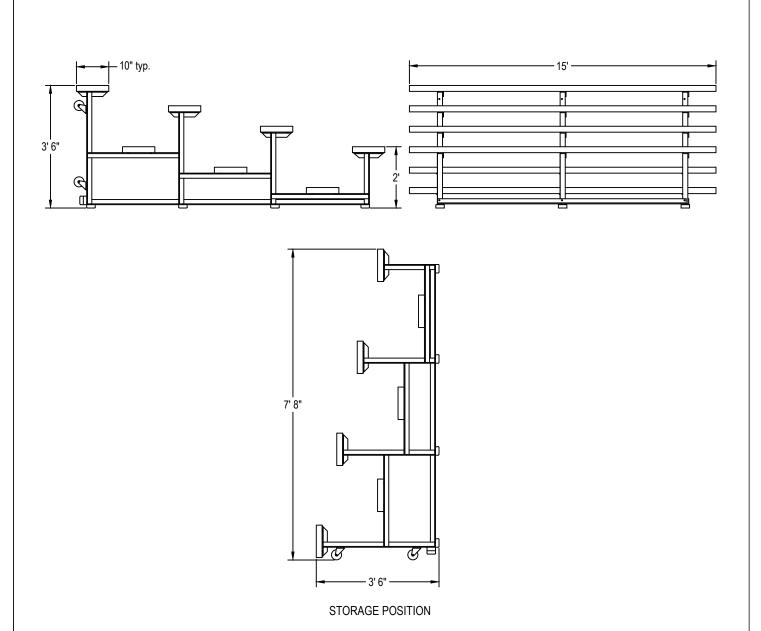

Bleacher framework shall be constructed of welded aluminum angles and bolt-on horizontal support members. Seat planks and foot planks shall be 10" wide x 1 3/4" thick, clear anodized (seat only) aluminum extrusions with molded end caps and be mounted on three steel support frames. For Powder Coated Aluminum Seat Planks order optional BL15SEAT1-XX for each plank. Choose any combination of colors: Royal, Scarlet, Navy, Forest Green, Black and White. When in use, bleachers shall sit on six non-marking rubber feet. When tipped up to transport and store, bleachers shall rest on six non-marking 3" diameter swivel casters. Bleachers shall provide four rows of 15' seating with a total approximate capacity of 40 persons. Bleacher structure shall have a 5-year limited warranty and seat and foot planks shall have a 2-year limited warranty. Installation to be completed in accordance to manufacturer's instructions. Do not scale drawings. Approximate weight shall be 340# each.