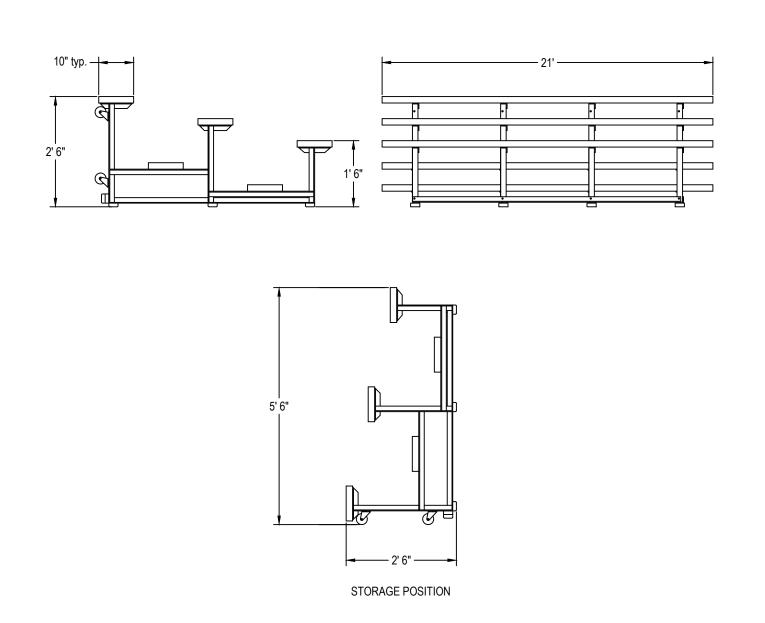

Bleacher framework shall be constructed of welded aluminum angles and bolt-on horizontal support members. Seat planks and foot planks shall be 10" wide x 1 3/4" thick, clear anodized (seat only) aluminum extrusions with aluminum end caps and be mounted on two steel support frames. For Powder Coated Aluminum Seat Planks order optional BL21SEAT1-XX for each plank. Choose any combination of colors: Royal, Scarlet, Navy, Forest Green, Black and White. When in use, bleachers shall sit on six non-marking rubber feet. When tipped up to transport and store, bleachers shall rest on six non-marking 3" diameter swivel casters. Bleachers shall provide three rows of 21' seating with a total approximate capacity of 42 persons. Bleacher structure shall have a 5-year limited warranty and seat and foot planks shall have a 2-year limited warranty. Installation to be completed in accordance to manufacturer's instructions. Do not scale drawings. Approximate weight shall be 350# each.