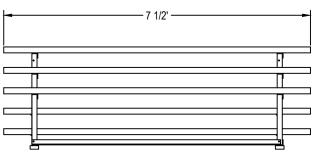

Bleacher framework shall be constructed of welded aluminum angles and bolt-on horizontal support members. Seat planks and foot planks shall be 10" wide x 1 3/4" thick clear anodized (seat only) aluminum extrusions with molded end caps and be mounted on two steel support frames. For Powder Coated Aluminum Seat Planks order optional BL07SEAT1-XX for each plank. Choose any combination of colors: Royal, Scarlet, Navy, Forest Green, Black and White. When in use, bleachers shall sit on 2" x 4" rot proof recycled plastic runners. Bleachers shall provide three rows of 7 1/2' seating with a total approximate capacity of 15 persons. Bleacher structure shall have a 5-year limited warranty and seat and foot planks shall have a 2-year limited warranty. Installation to be completed in accordance to manufacturer's instructions. Do not scale drawings. Approximate weight shall be 155# each.

BLO0703AA WEATHERBEATER™ 7 1/2', 3-TIER OUTDOOR ALL ALUMINUM PORTABLE BLEACHERS

REVISED 7/1/17