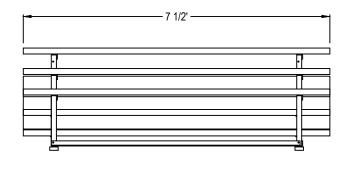

Bleacher framework shall be constructed of welded aluminum angles and bolt-on horizontal support members. Seat planks and foot planks shall be 10" wide x 1 3/4" thick clear anodized (seat only) aluminum extrusions with aluminum end caps and be mounted on two steel support frames. Premium Bleachers include extra foot plank and heel kick panel on each tier. For Powder Coated Aluminum Seat Planks order optional BL07SEAT1-XX for each plank. Choose any combination of colors: Royal, Scarlet, Navy, Forest Green, Black and White. When in use, bleachers shall sit on 2" x 4" rot proof recycled plastic runners. Bleachers shall provide three rows of 7 1/2' seating with a total approximate capacity of 15 persons. Bleacher structure shall have a 5-year limited warranty and seat and foot planks shall have a 2-year limited warranty. Installation to be completed in accordance to manufacturer's instructions. Do not scale drawings. Approximate weight shall be 195# each.

BLO0703AXLAA WEATHERBEATER™ 7 1/2', 3-TIER PREMIUM OUTDOOR ALL ALUMINUM PORTABLE BLEACHERS

**REVISED 7/1/17**