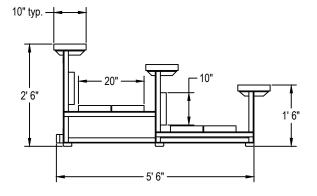

Bleacher framework shall be constructed of welded aluminum angles and bolt-on horizontal support members. Seat planks and foot planks shall be 10" wide x 1 3/4" thick clear anodized (seat only) aluminum extrusions with aluminum end caps and be mounted on two steel support frames. Premium Bleachers include extra foot plank and heel kick panel on each tier. For Powder Coated Aluminum Seat Planks order optional BL07SEAT1-XX for each plank. Choose any combination of colors: Royal, Scarlet, Navy, Forest Green, Black and White. When in use, bleachers shall sit on 2" x 4" rot proof recycled plastic runners. Bleachers shall provide three rows of 7 1/2' seating with a total approximate capacity of 15 persons. Bleacher structure shall have a 5-year limited warranty and seat and foot planks shall have a 2-year limited warranty. Installation to be completed in accordance to manufacturer's instructions. Do not scale drawings. Approximate weight shall be 195# each.