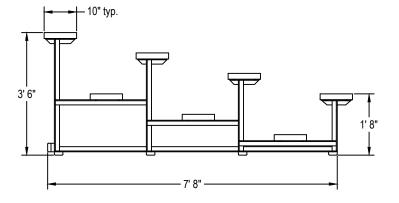

Bleacher framework shall be constructed of welded aluminum angles and bolt-on horizontal support members. Seat planks and foot planks shall be 10" wide x 1 3/4" thick clear anodized (seat only) aluminum extrusions with molded end caps and be mounted on two steel support frames. For Powder Coated Aluminum Seat Planks order optional BL07SEAT1-XX for each plank. Choose any combination of colors: Royal, Scarlet, Navy, Forest Green, Black and White. When in use, bleachers shall sit on 2" x 4" rot proof recycled plastic runners. Bleachers shall provide four rows of 7 1/2' seating with a total approximate capacity of 20 persons. Bleacher structure shall have a 5-year limited warranty and seat and foot planks shall have a 2-year limited warranty. Installation to be completed in accordance to manufacturer's instructions. Do not scale drawings. Approximate weight shall be 210# each.