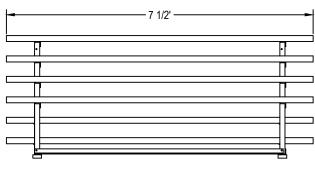

Bleacher framework shall be constructed of welded aluminum angles and bolt-on horizontal support members. Seat planks and foot planks shall be 10" wide x 1 3/4" thick clear anodized (seat only) aluminum extrusions with molded end caps and be mounted on two steel support frames. For Powder Coated Aluminum Seat Planks order optional BL07SEAT1-XX for each plank. Choose any combination of colors: Royal, Scarlet, Navy, Forest Green, Black and White. When in use, bleachers shall sit on 2" x 4" rot proof recycled plastic runners. Bleachers shall provide four rows of 7 1/2' seating with a total approximate capacity of 20 persons. Bleacher structure shall have a 5-year limited warranty and seat and foot planks shall have a 2-year limited warranty. Installation to be completed in accordance to manufacturer's instructions. Do not scale drawings. Approximate weight shall be 210# each.