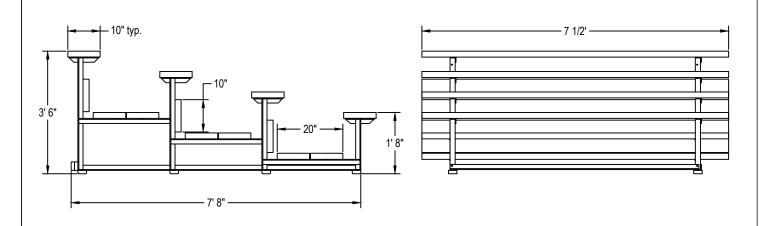

Bleacher framework shall be constructed of welded aluminum angles and bolt-on horizontal support members. Seat planks and foot planks shall be 10" wide x 1 3/4" thick clear anodized (seat only) aluminum extrusions with aluminum end caps and be mounted on two steel support frames. Premium Bleachers include extra foot plank and heel kick panel on each tier. For Powder Coated Aluminum Seat Planks order optional BL07SEAT1-XX for each plank. Choose any combination of colors: Royal, Scarlet, Navy, Forest Green, Black and White. When in use, bleachers shall sit on 2" x 4" rot proof recycled plastic runners. Bleachers shall provide four rows of 7 1/2' seating with a total approximate capacity of 20 persons. Bleacher structure shall have a 5-year limited warranty and seat and foot planks shall have a 2-year limited warranty. Installation to be completed in accordance to manufacturer's instructions. Do not scale drawings. Approximate weight shall be 270# each.