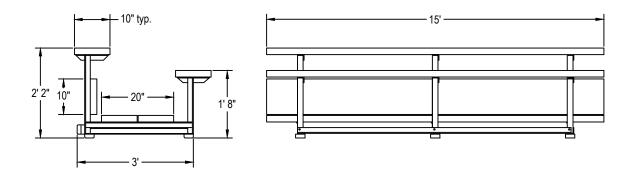

Bleacher framework shall be constructed of welded aluminum angles and bolt-on horizontal support members. Seat planks and foot planks shall be 10" wide x 1 3/4" thick clear anodized (seat only) aluminum extrusions with aluminum end caps and be mounted on three steel support frames. Premium Bleachers include extra foot plank and heel kick panel on each tier. For Powder Coated Aluminum Seat Planks order optional BL15SEAT1-XX for each plank. Choose any combination of colors: Royal, Scarlet, Navy, Forest Green, Black and White. When in use, bleachers shall sit on 2" x 4" rot proof recycled plastic runners. Bleachers shall provide two rows of 15' seating with a total approximate capacity of 20 persons. Bleacher structure shall have a 5-year limited warranty and seat and foot planks shall have a 2-year limited warranty. Installation to be completed in accordance to manufacturer's instructions. Do not scale drawings. Approximate weight shall be 250# each.