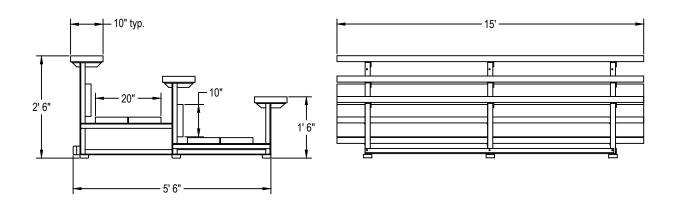

Bleacher framework shall be constructed of welded aluminum angles and bolt-on horizontal support members. Seat planks and foot planks shall be 10" wide x 1 3/4" thick clear anodized (seat only) aluminum extrusions with aluminum end caps and be mounted on three steel support frames. Premium Bleachers include extra foot plank and heel kick panel for each tier. For Powder Coated Aluminum Seat Planks order optional BL15SEAT1-XX for each plank. Choose any combination of colors: Royal, Scarlet, Navy, Forest Green, Black and White. When in use, bleachers shall sit on 2" x 4" rot proof recycled plastic runners. Bleachers shall provide three rows of 15' seating with a total approximate capacity of 30 persons. Bleacher structure shall have a 5-year limited warranty and seat and foot planks shall have a 2-year limited warranty. Installation to be completed in accordance to manufacturer's instructions. Do not scale drawings. Approximate weight shall be 375# each.