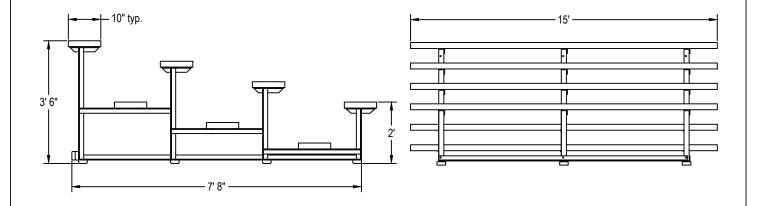

Bleacher framework shall be constructed of welded aluminum angles and bolt-on horizontal support members. Seat planks and foot planks shall be 10" wide x 1 3/4" thick clear anodized (seat only) aluminum extrusions with molded end caps and be mounted on three steel support frames. For Powder Coated Aluminum Seat Planks order optional BL15SEAT1-XX for each plank. Choose any combination of colors: Royal, Scarlet, Navy, Forest Green, Black and White. When in use, bleachers shall sit on 2" x 4" rot proof recycled plastic runners. Bleachers shall provide four rows of 15' seating with a total approximate capacity of 40 persons. Bleacher structure shall have a 5-year limited warranty and seat and foot planks shall have a 2-year limited warranty. Installation to be completed in accordance to manufacturer's instructions. Do not scale drawings. Approximate weight shall be 370# each.