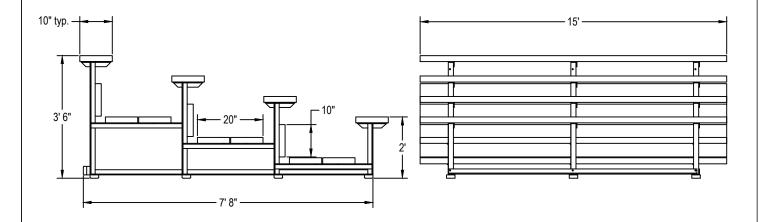

Bleacher framework shall be constructed of welded aluminum angles and bolt-on horizontal support members. Seat planks and foot planks shall be 10" wide x 1 3/4" thick clear anodized (seat only) aluminum extrusions with aluminum end caps and be mounted on three steel support frames. Premium Bleachers include extra foot plank and heel kick panel for each tier. For Powder Coated Aluminum Seat Planks order optional BL15SEAT1-XX for each plank. Choose any combination of colors: Royal, Scarlet, Navy, Forest Green, Black and White. When in use, bleachers shall sit on 2" x 4" rot proof recycled plastic runners. Bleachers shall provide four rows of 15' seating with a total approximate capacity of 40 persons. Bleacher structure shall have a 5-year limited warranty and seat and foot planks shall have a 2-year limited warranty. Installation to be completed in accordance to manufacturer's instructions. Do not scale drawings. Approximate weight shall be 520# each.