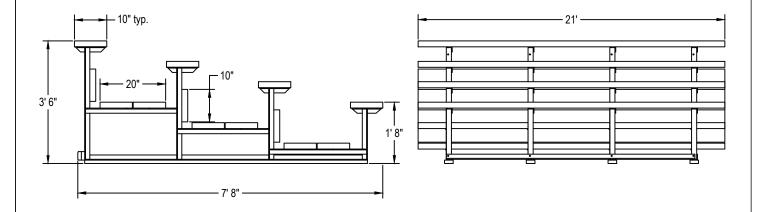

Bleacher framework shall be constructed of welded aluminum angles and bolt-on horizontal support members. Seat planks and foot planks shall be 10" wide x 1 3/4" thick clear anodized (seat only) aluminum extrusions with aluminum end caps and be mounted on four steel support frames. Premium Bleachers include extra foot plank and heel kick panel on each tier. For Powder Coated Aluminum Seat Planks order optional BL21SEAT1-XX for each plank. Choose any combination of colors: Royal, Scarlet, Navy, Forest Green, Black and White. When in use, bleachers shall sit on 2" x 4" rot proof recycled plastic runners. Bleachers shall provide four rows of 21' seating with a total approximate capacity of 56 persons. Bleacher structure shall have a 5-year limited warranty and seat and foot planks shall have a 2-year limited warranty. Installation to be completed in accordance to manufacturer's instructions. Do not scale drawings. Approximate weight shall be 710# each.

BLO2104AXLAA WEATHERBEATER  $^{\text{\tiny TM}}$  21', 4-TIER PREMIUM OUTDOOR ALL ALUMINUM PORTABLE BLEACHERS

**REVISED 7/1/17**