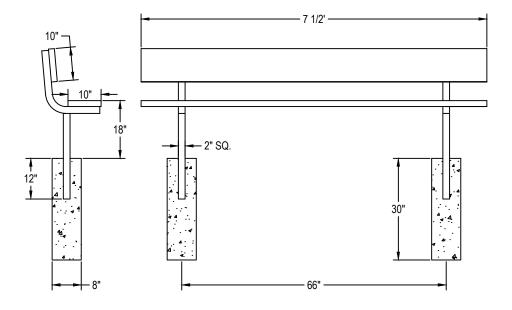

Bench legs shall be constructed of 2" x 2" square aluminum tubing with a 12 ga. wall thickness with a polyester powder coated finish. Leg length shall allow 12" bury into a 30" deep concrete footing. All exposed tube ends shall be enclosed by means of molded plastic end caps. Bench shall be 7 1/2' in length to accommodate up to 5 players. Seat and seat back shall be extruded aluminum with clear anodized finish designed to provide a 10" wide plank with an overall thickness of 1 3/4" and have molded end caps. The planks shall have a minimum cross section thickness of 2/25". For Powder Coated Aluminum Seat Planks order optional BL07SEAT1-XX for each plank. Choose any combination of colors: Royal, Scarlet, Navy, Forest Green, Black and White. Plank and seat back shall be attached to two tubular leg assemblies. All assembly hardware shall be zinc plated. Installation to be completed in accordance to manufacturer's instructions. Do not scale drawings. Bench shall carry a 5-year limited warranty on legs and 2-year limited warranty on aluminum planks and shall weigh 45#.