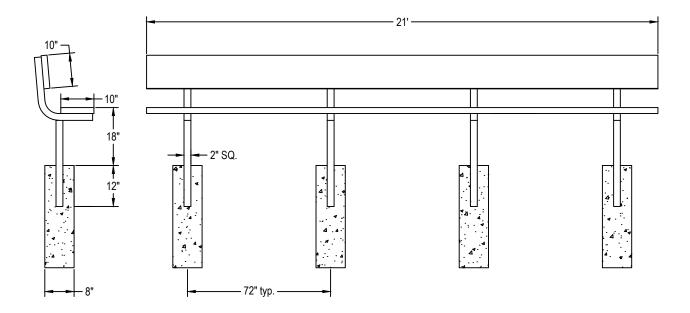

Bench legs shall be constructed of 2" x 2" square aluminum tubing with a 12 ga. wall thickness with a polyester powder coat finish. Leg length shall allow 12" bury into a 30" deep concrete footing. All exposed tube ends shall be enclosed by means of molded plastic end caps. Bench shall be 21' in length to accommodate up to 14 players. Seat and seat back shall be extruded aluminum with clear anodized finish designed to provide a 10" wide plank with an overall thickness of 1 3/4" and have molded end caps. For powder coated aluminum seat planks order optional BL21SEAT1-XX for each plank. Choose any combination of colors: Royal, Scarlet, Navy, Forest Green, Black and White. The planks shall have a minimum cross section thickness of 2/25". Plank and seat back shall be attached to four tubular leg assemblies. All assembly hardware shall be zinc plated. Installation to be completed in accordance to manufacturer's instructions. Do not scale drawings. Bench shall carry a 5-year limited warranty on legs and 2-year limited warranty on aluminum planks and shall weigh 100# on BNF2101BAA.