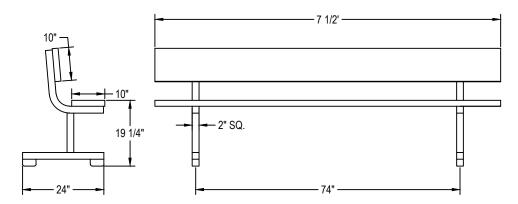

Bench legs shall be constructed of 2" x 2" square tubing with a 12 ga. wall thickness and a polyester powder coated finish. 3" diameter rubber molded feet shall attach to the bottom of legs at 4 places to prevent scratching of floors. All exposed tube ends shall be enclosed by means of molded plastic end caps. Bench shall be 7 1/2' in length to accommodate up to 5 players. Seat and seat back shall be extruded aluminum with clear anodized finish designed to provide a 10" wide plank with an overall thickness of 1 3/4" and have molded end caps. The aluminum planks shall have a minimum cross section thickness of 2/25". For Powder Coated Aluminum Seat Planks order optional BL07SEAT1-XX for each plank. Choose any combination of colors: Royal, Scarlet, Navy, Forest Green, Black and White. Plank and setback shall be attached to two tubular leg assemblies. All assembly hardware shall be zinc plated. Bench shall carry a 5-year limited warranty on legs and a 2-year limited warranty on aluminum planks and shall weigh 45# on BNP0701BAA. Installation to be completed in accordance to manufacturer's instructions. Do not scale drawings.