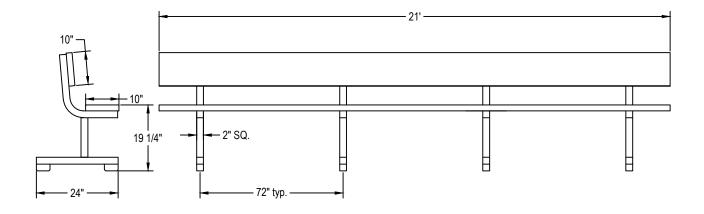

Bench legs shall be constructed of 2" x 2" square aluminum tubing with a 12 ga. wall thickness and a polyester powder coated finish. 3" diameter rubber molded feet shall attach to the bottom of legs at eight places to prevent scratching of floors. All exposed tube ends shall be enclosed by means of molded plastic end caps. Bench shall be 21' in length to accommodate up to 14 players. Seat and seat back shall be extruded aluminum with clear anodized finish designed to provide a 10" wide plank with an overall thickness of 1 3/4" and have molded end caps. For Powder Coated Aluminum Seat Planks order optional BL21SEAT1-XX for each plank. Choose any combination of colors: Royal, Scarlet, Navy, Forest Green, Black and White. The aluminum planks shall have a minimum cross section thickness of 2/25". Plank and setback shall be attached to four tubular leg assemblies. All assembly hardware shall be zinc plated. Installation to be completed in accordance to manufacturer's instructions. Do not scale drawings. Bench shall carry a 5-year limited warranty on legs and a 2-year limited warranty on aluminum planks and shall weigh 110#.