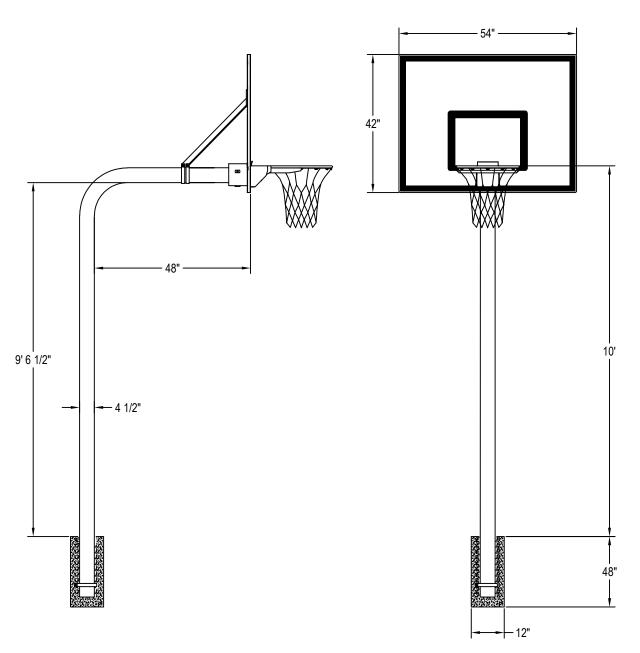

Pole shall be constructed of 4 1/2" outside diameter RS40 flow coated galvanized steel tubing with a 7 ga. wall thickness. Design shall be a bent gooseneck style and allow for a 48" bury into the ground and a 48" extension from the front of the pole to the face of the backboard. Two 1 5/8" diameter 13 ga. flow coated galvanized tubular braces shall support the top of the backboard and connect directly to the pole. Pole shall be designed so that the rim mounts directly to the horizontal pole section through the backboard to eliminate stress on the backboard during play. Pole systems without backboard support braces shall not be considered equal. Poles shall carry a minimum 25-year warranty. Backboard shall be constructed of 1/2" thick, clear tempered glass and measure 54" x 42". Backboard shall be framed with aluminum extrusion with 7 ga. steel corner brackets. A steel rear structure shall be mounted into the aluminum framework and provide support to the backboard where the rim attaches. An official sized shooter's square and border shall be fire impregnated on the backboard. Backboard shall accept rims that have a 5" x 4" mounting pattern. Board shall carry a 5 year limited outdoor warranty. Rim shall be of a flexible type so as to absorb the player contact. Spring action shall be provided by a compression spring. Rim shall have a one-piece continuous wire net attachment system to accept nylon net (included). The rim shall be of an institutional quality with all structural components being no less than 3/16" thick. The ring shall be an official size 5/8" AISI 1018 cold drawn carbon steel and be supported by a 3/16" x 1 1/2" rim support that is welded around 180° of the bottom of the ring. A steel coverplate must enclose all internal mechanism. Rim shall be punched to mount on any front mount backboard, have a 1-year limited warranty and an orange powder coated finish. Mounting hardware shall be included. Rim shall be made in the USA. Installation to be completed in accordance with manufacturer's instructions. Do not scale drawings. Entire system shall weigh approximately 330#.

## PRODUCT SPECIFICATION

PR70G HEAVY-DUTY GLASS RECTANGLE GOOSENECK PLAYGROUND SYSTEM